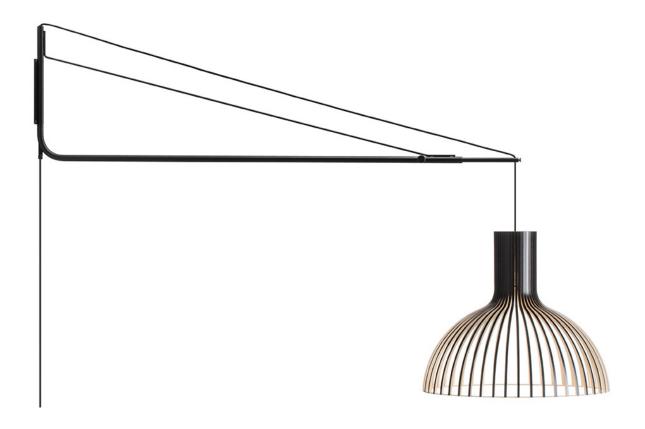

## Varsi 1000

Height 41 cm

Length Adjustable from 130 cm up to 230 cm

Weight 3,5 kg (without the pendant)

Rotation 180 degrees

Material Powder painted steel
Cable 8m, black, a plug included

The desired hanging height of the pendant is adjusted by tightening the two

screws on the arm.

Wall installation The steel plate (6 cm x 20 cm) attached to the vertical stem has four holes for the

screws (excl.). Wall strength, wall material and the leverage effect must be taken

into account when choosing the screws.

Information Varsi comes with the selected pendant. Varsi can be used with Secto 4200,

Secto 4201, Octo 4240, Victo 4250, Puncto 4203 and Kontro 6000. Using the

Atto 5000 requires rewireing the Varsi by an electrician.